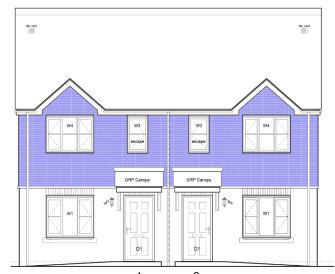

# Typical house frontage - Plot type A 2 bedroom

#### Externally all properties have:

• Garden and allocated parking space