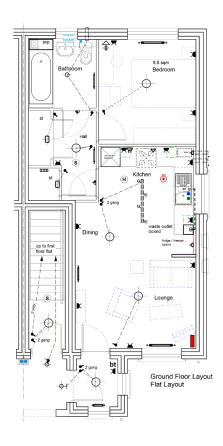

## EXAMPLE APARTMENT LAYOUTS

### Kempthorne Avenue, WV10 9DL

Typical apartment frontage - Plot type C 1 bedroom

#### **Ground floor**

- Lounge/kitchen/diner
- Bathroom with shower over bath
- Master double bedroom

#### Externally all properties have:

Allocated parking space

#### **Typical floor plan**

For more information visit wrekin.com/newhomes