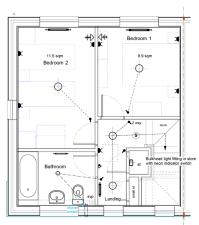

#### **First floor**

- Bathroom with shower over bath
- Master double bedroom with store cupboard
- Second double bedroom

### Typical floor plan

First Floor Layout

For more information visit wrekin.com/newhomes