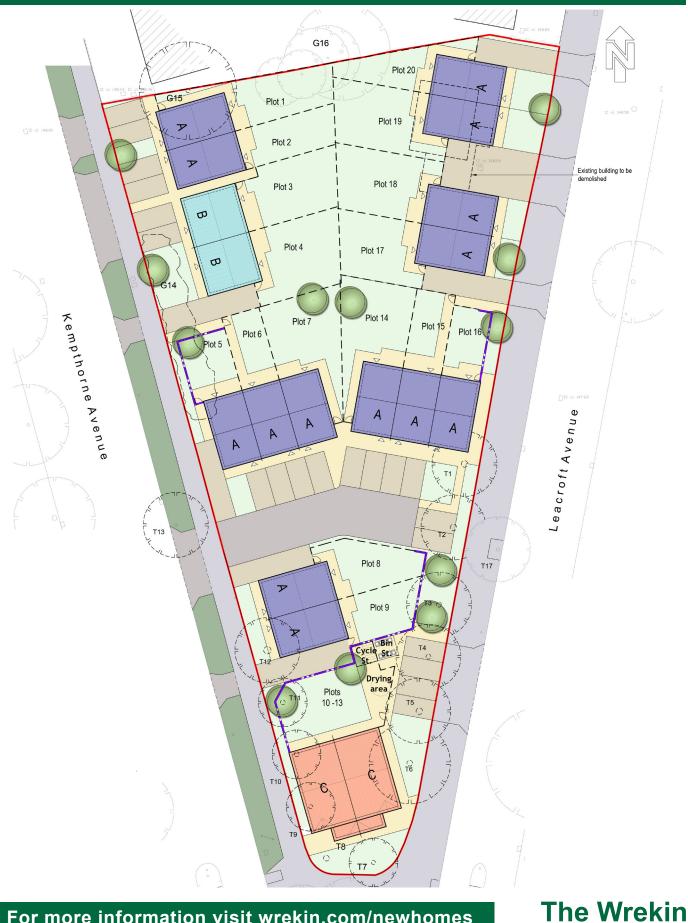

## SITE PLAN

For more information visit wrekin.com/newhomes

Housing Group

## New family homes available for affordable rent

Our Bushbury Hill site is currently in its construction phase and includes 20 new homes which will be available for affordable rent in spring 2021.

The site comprises sixteen houses (2 bedroom) and four apartments (1 bedroom). The site is adjacent to both Kempthorne and Leacroft Avenues.