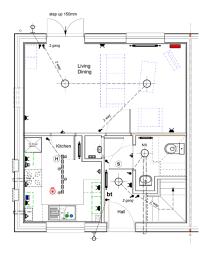

# Typical house frontage - Plot type A 2 bedroom

#### **Ground floor**

- Lounge at the rear of the property
- Kitchen diner (space for appliances)
- Cloakroom/WC
- Utility area (space for appliances)

### Typical floor plan

First Floor Layout

For more information visit wrekin.com/newhomes