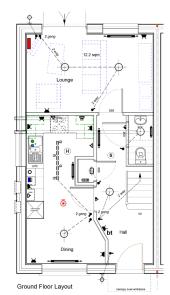

#### **Ground floor**

- Lounge at the rear of the property
- Kitchen diner (space for appliances)
- Cloakroom/WC
- Utility area (space for appliances)

### Typical floor plan

First Floor Layout

For more information visit wrekin.com/newhomes