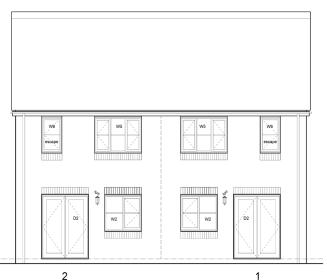

### Typical house frontage - Plot type B 2 bedroom

#### **Externally all properties have:**

• Garden and allocated parking space