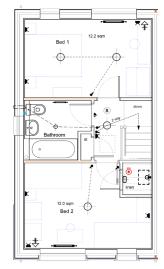

#### **First floor**

- Bathroom with shower over bath
- Master double bedroom with store cupboard
- Second double bedroom

### Typical floor plan

First Floor Layout

For more information visit wrekin.com/newhomes