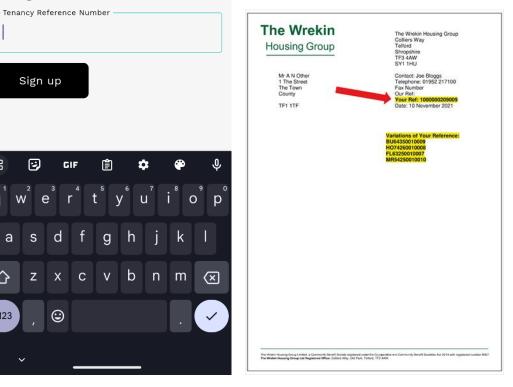

## Can you have Housing Perks on more than one device?

You can share the Housing Perks app with anyone in your household, they just need to add their mobile number along with our organisation ID "**Wrekin**" and **tenancy reference** to sign up.

#### **TENANCY REFERENCE**

Sign up

3

Z Х

GIF

d

 $\odot$ 

88

q w е

> а s

仑

?123

Enter your unique tenancy number. You'll find this on communications with your housing association

Enter your **Tenancy reference** and click 'Sign up'.

Your tenancy reference number can be found in your tenancy agreement, rent letter or gas appointment letter.

Please note, you can share the Housing Perks app with anyone in your household, they just need to add their mobile number along with our organisation ID "Wrekin" and tenancy reference to sign up.

Look through the list of brands. You can search for a brand name, scroll through the list or use the categories to filter. The percentage shows how much discount you can get when purchasing an eGift card.