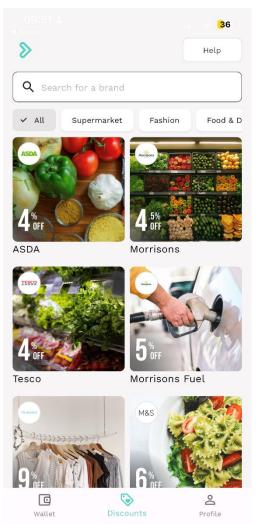

Please note, you can share the Housing Perks app with anyone in your household, they just need to add their mobile number along with our organisation ID "Wrekin" and tenancy reference to sign up.

Look through the list of brands. You can search for a brand name, scroll through the list or use the categories to filter. The percentage shows how much discount you can get when purchasing an eGift card.