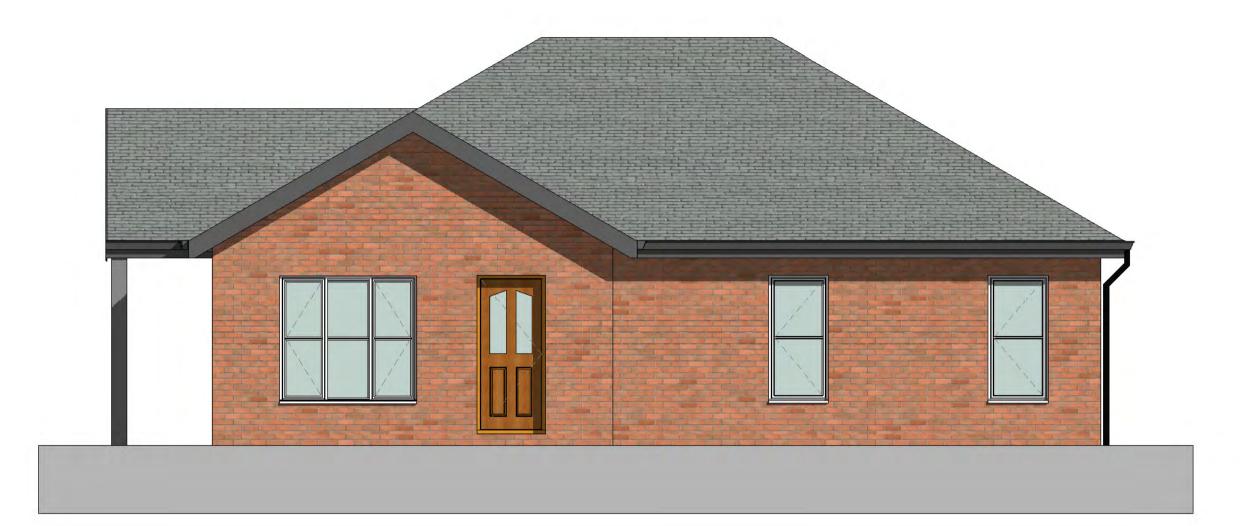

| Client               | Wr    | Wrekin HT/ Press Parish Council |               |           |     |  |  |
|----------------------|-------|---------------------------------|---------------|-----------|-----|--|--|
| Job                  | Wh    | Whitchurch Road, Press          |               |           |     |  |  |
| Drawing titl         | е Но  | use typ                         | pe B- Elev    | vations   |     |  |  |
|                      |       |                                 |               |           |     |  |  |
| Drain at num         | م م م | 111                             | 680           | (DI ) 11a | Pov |  |  |
| Project nun          | nber  | _M4                             | 689_          | (PL) 11a  | Rev |  |  |
| Project nun<br>Scale |       | _ <b>M4</b><br>: 50             | ·689_<br>@ A1 | (PL) 11a  | Rev |  |  |
|                      | 1     |                                 |               | (PL) 11a  | Rev |  |  |

**Level 0** 1:50

**Site** 1:50