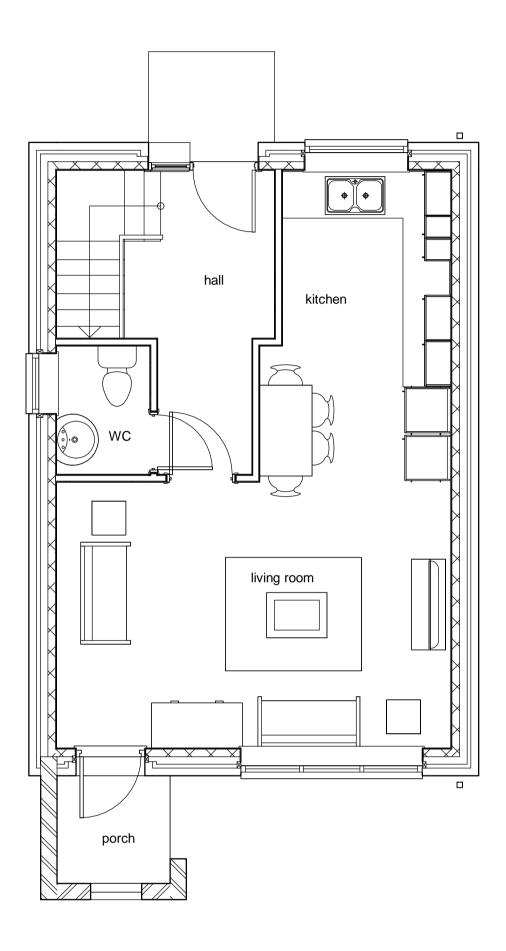

-----|------------------------|------------|-----|--|--|--|
| Job           | Whitchu                         | Whitchurch Road, Press |            |     |  |  |  |
| Drawing title | e House t                       | ype E Elev             | ations     |     |  |  |  |
|               |                                 |                        |            |     |  |  |  |
| Project num   | nber M                          | 4689                   | (PL) 14a   | Rev |  |  |  |
| Scale         | 1:50                            | @ A1                   |            |     |  |  |  |
| Date          | 04.08.20                        | )                      |            |     |  |  |  |
| Drawn by      | QG                              |                        | Checked by | RF  |  |  |  |







**Level 0** 1:50



**Level 1** 1 : 50

# Rev Date Description

### nicol thomas

architects project managers construction cost consultants
Registered in England and Wales. Reg No. 2140639
Quality Assured to BS ENISO 9001:1994 Certificate Number GB 4723

Heyside House, Blackshaw Lane, Heyside, Royton, Oldham OL2 6NS t: 01706 290088 e: oldham@nicolthomas.com

Also at Birmingham (Registered office)

Do not scale from this drawing. All dimensions must be checked and verified before preparing drawings or commencing works. This drawing and design is the copyright of Nicol Thomas Ltd and may not be reproduced in any form whatsoever without their prior express written consent.

| Client               | Wr   | Wrekin HT/ Press Parish Council |              |          |     |  |  |
|-------------