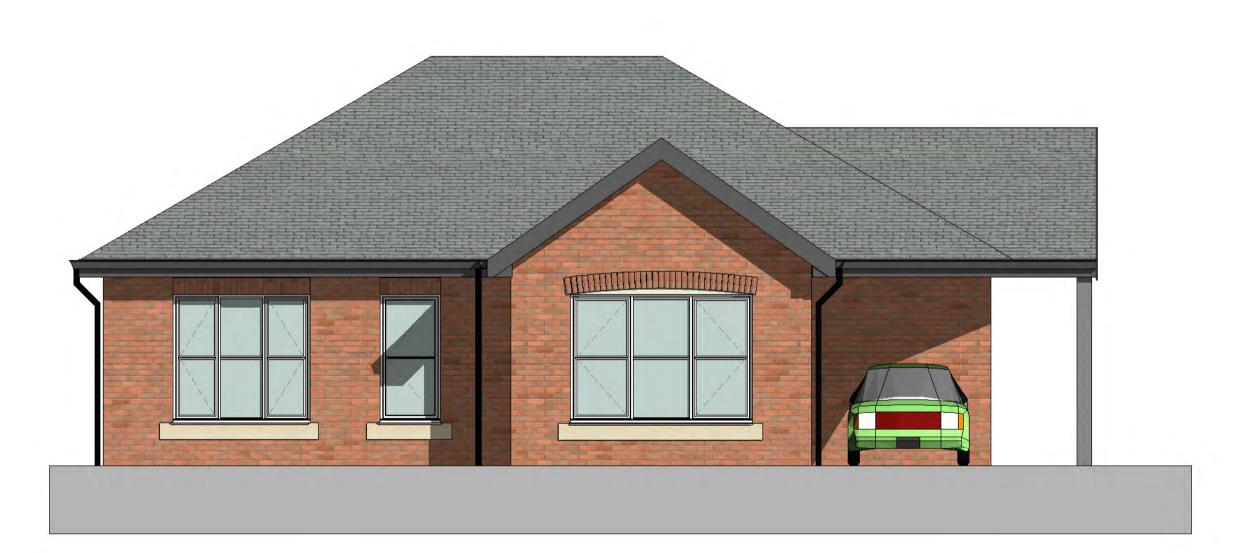

| Client               | Wr    | Wrekin HT/ Press Parish Council |               |           |     |  |  |
|----------------------|-------|---------------------------------|---------------|-----------|-----|--|--|
| Job                  | Wh    | Whitchurch Road, Press          |               |           |     |  |  |
| Drawing titl         | е Но  | use typ                         | pe B- Elev    | vations   |     |  |  |
|                      |       |                                 |               |           |     |  |  |
| Drain at num         | م م م | 111                             | 680           | (DI ) 11a | Pov |  |  |
| Project nun          | nber  | _M4                             | 689_          | (PL) 11a  | Rev |  |  |
| Project nun<br>Scale |       | _ <b>M4</b><br>: 50             | ·689_<br>@ A1 | (PL) 11a  | Rev |  |  |
|                      | 1     |                                 |               | (PL) 11a  | Rev |  |  |

**Level 0** 1:50

**Site** 1:50