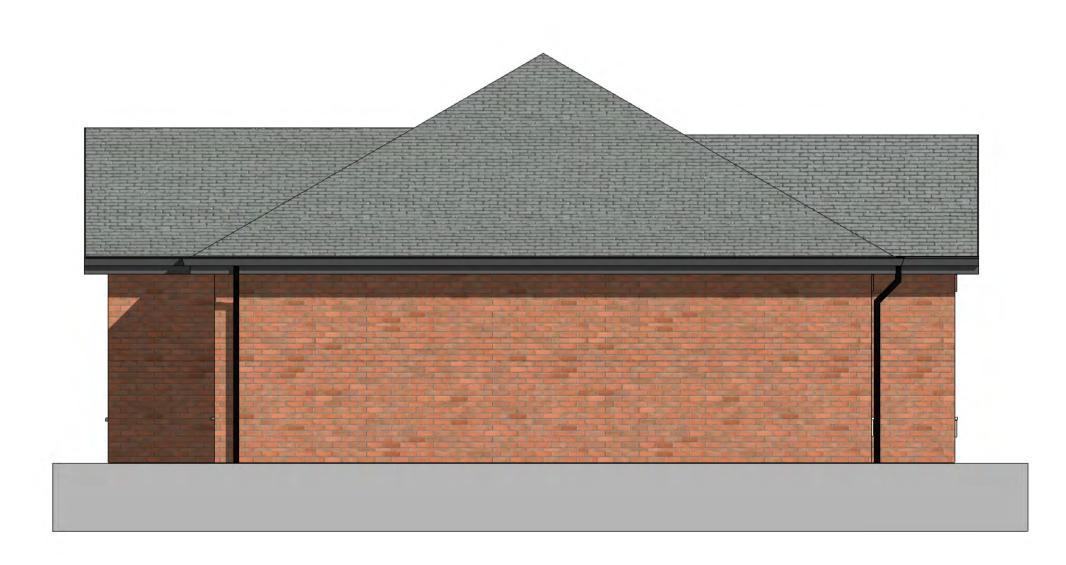

| Client               | Wr    | Wrekin HT/ Press Parish Council |               |           |     |  |  |
|----------------------|-------|---------------------------------|---------------|-----------|-----|--|--|
| Job                  | Wh    | Whitchurch Road, Press          |               |           |     |  |  |
| Drawing titl         | е Но  | use typ                         | pe B- Elev    | vations   |     |  |  |
|                      |       |                                 |               |           |     |  |  |
| Drain at num         | م م م | 111                             | 680           | (DI ) 11a | Pov |  |  |
| Project nun          | nber  | _M4                             | 689_          | (PL) 11a  | Rev |  |  |
| Project nun<br>Scale |       | _ <b>M4</b><br>: 50             | ·689_<br>@ A1 | (PL) 11a  | Rev |  |  |
|                      | 1     |                                 |               | (PL) 11a  | Rev |  |  |

**Level 0** 1:50

**Site** 1:50