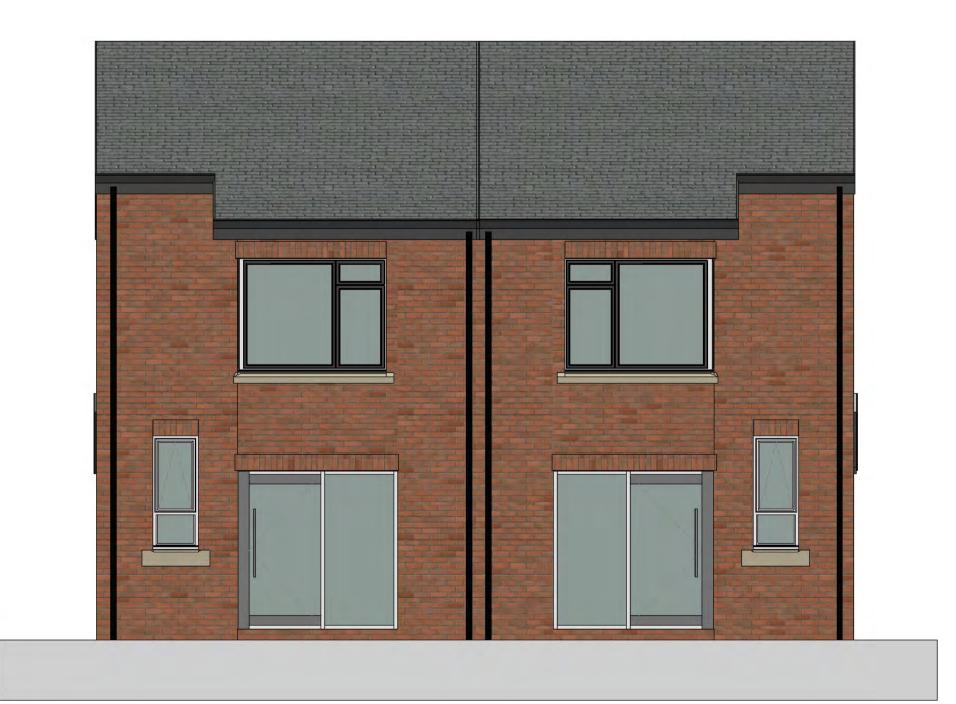

| Client               | Wr    | Wrekin HT/ Press Parish Council |               |           |     |  |  |
|----------------------|-------|---------------------------------|---------------|-----------|-----|--|--|
| Job                  | Wh    | Whitchurch Road, Press          |               |           |     |  |  |
| Drawing titl         | е Но  | use typ                         | pe B- Elev    | vations   |     |  |  |
|                      |       |                                 |               |           |     |  |  |
| Drain at num         | م م م | 111                             | 680           | (DI ) 11a | Pov |  |  |
| Project nun          | nber  | _M4                             | 689_          | (PL) 11a  | Rev |  |  |
| Project nun<br>Scale |       | _ <b>M4</b><br>: 50             | ·689_<br>@ A1 | (PL) 11a  | Rev |  |  |
|                      | 1     |                                 |               | (PL) 11a  | Rev |  |  |

**East** 1 : 50

**South** 1 : 50

**North** 1 : 50

**West** 1 : 50