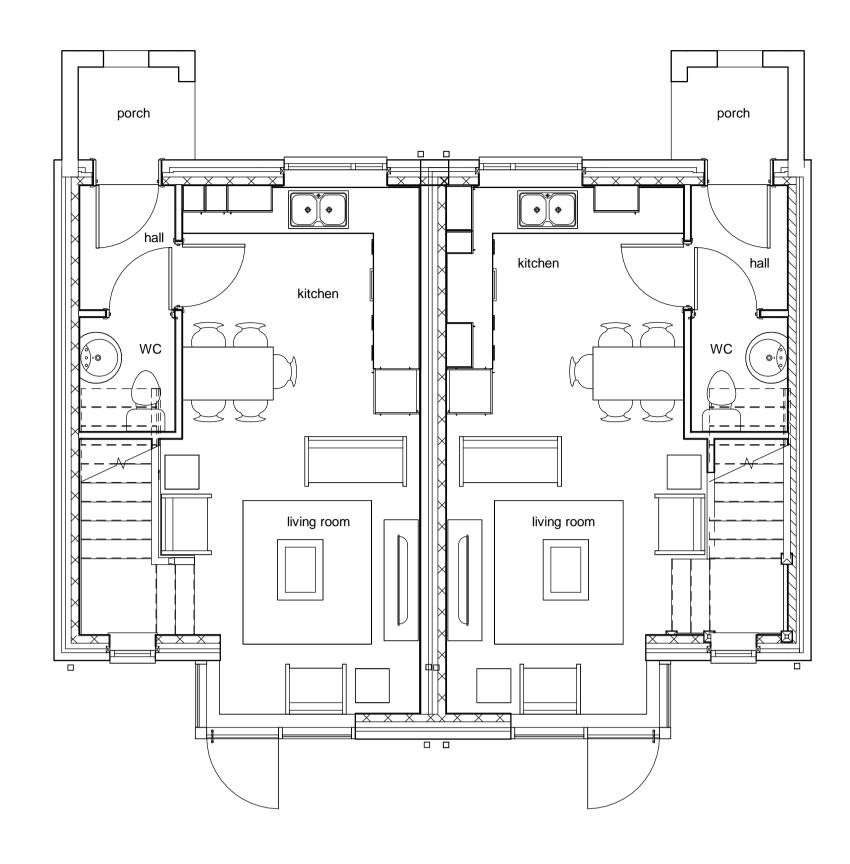

| Client        | Wr   | Wrekin HT/ Press Parish Council |              |          |     |  |  |
|---------------|------|---------------------------------|--------------|----------|-----|--|--|
| Job           | Wh   | Whitchurch Road, Press          |              |          |     |  |  |
| Drawing title | е Но | use Ty                          | pe B - Pl    | ans      |     |  |  |
|               |      |                                 |              |          |     |  |  |
| Project num   | nber | M4                              | 689          | (PL) 11b | Rev |  |  |
| Project num   |      | _ <b>M4</b><br>: 50             | 689_<br>@ A1 | (PL) 11b | Rev |  |  |
|               | 1    |                                 |              | (PL) 11b | Rev |  |  |

**Level 0** 1:50

**Site** 1:50