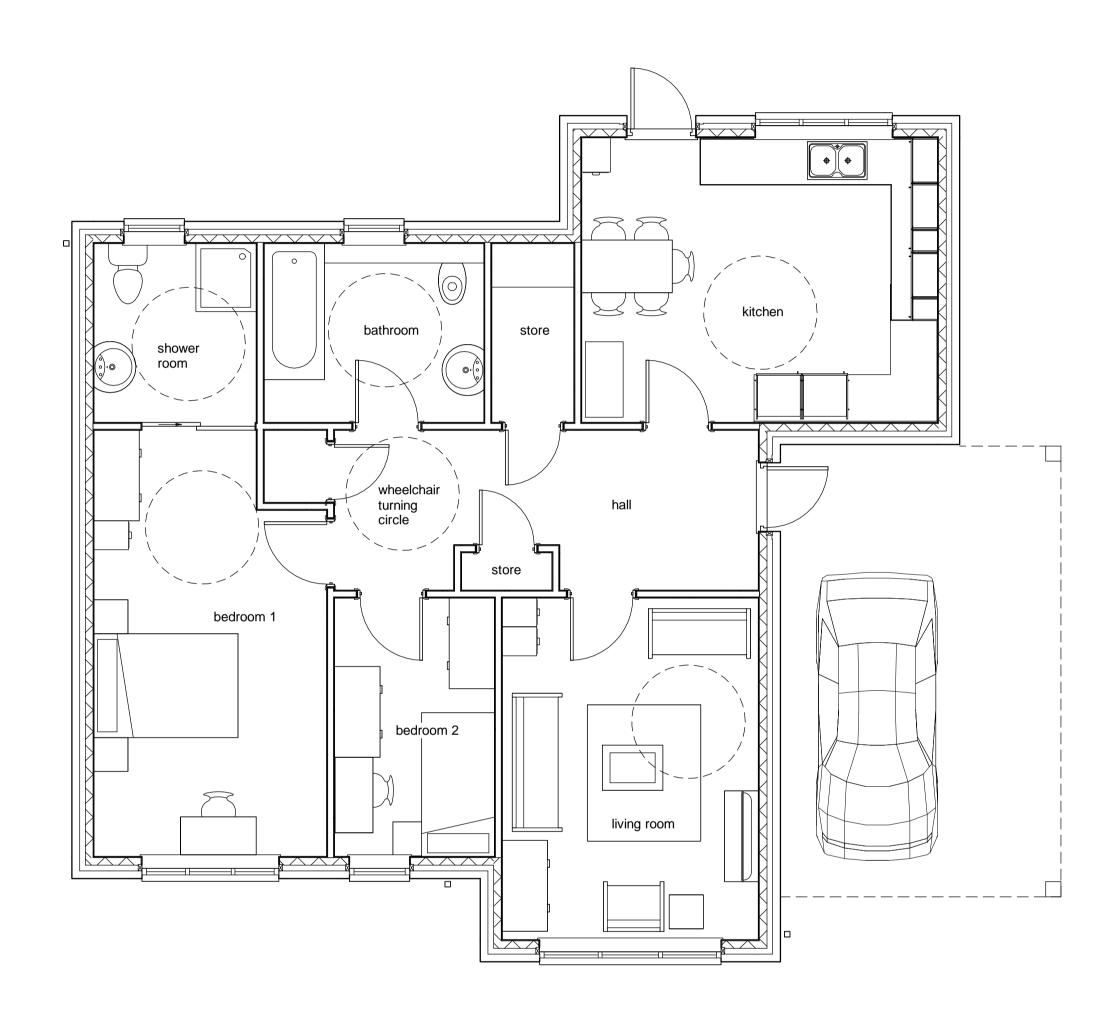

| Client        | Wr   | Wrekin HT/ Press Parish Council |              |          |     |  |  |
|---------------|------|---------------------------------|--------------|----------|-----|--|--|
| Job           | Wh   | Whitchurch Road, Press          |              |          |     |  |  |
| Drawing title | е Но | use Ty                          | pe B - Pl    | ans      |     |  |  |
|               |      |                                 |              |          |     |  |  |
| Project num   | nber | M4                              | 689          | (PL) 11b | Rev |  |  |
| Project num   |      | _ <b>M4</b><br>: 50             | 689_<br>@ A1 | (PL) 11b | Rev |  |  |
|               | 1    |                                 |              | (PL) 11b | Rev |  |  |

## Project Status

**East** 1 : 50

**North** 1 : 50

**South** 1:50

**West** 1 : 50